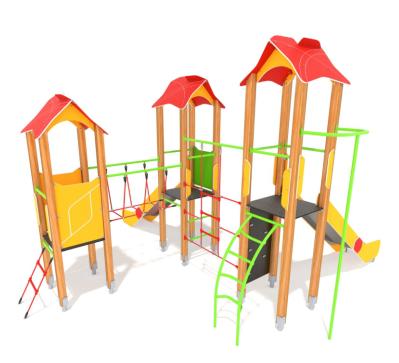

## **SMART**

## INFORMATION ABOUT THE PRODUCT

| Dimensions                                                                                                                       | 518 x 559 cm |
|----------------------------------------------------------------------------------------------------------------------------------|--------------|
| Safety zone                                                                                                                      | 868 x 909 cm |
| Safety zone area                                                                                                                 | 49,3 m²      |
| Overall height                                                                                                                   | 348 cm       |
| Free fall height                                                                                                                 | 150 cm       |
| Amount of users                                                                                                                  | 19           |
| Product complies with EN 1176-1:2017-12                                                                                          | YES          |
| Availability of spare parts                                                                                                      | YES          |
| Age range                                                                                                                        | 3-14         |
| According to EN 1176-1:2017-12 norm, the product requires applying a safety surface according to the product's free fall height. |              |