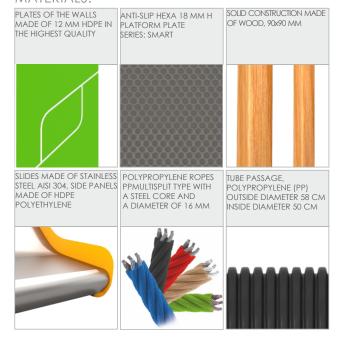

| 150 cm       |
| Amount of users                                                                                                                  | 19           |
| Product complies with EN 1176-1:2017-12                                                                                          | YES          |
| Availability of spare parts                                                                                                      | YES          |
| Age range                                                                                                                        | 3-14         |
| According to EN 1176-1:2017-12 norm, the product requires applying a safety surface according to the product's free fall height. |              |









## MATERIALS: