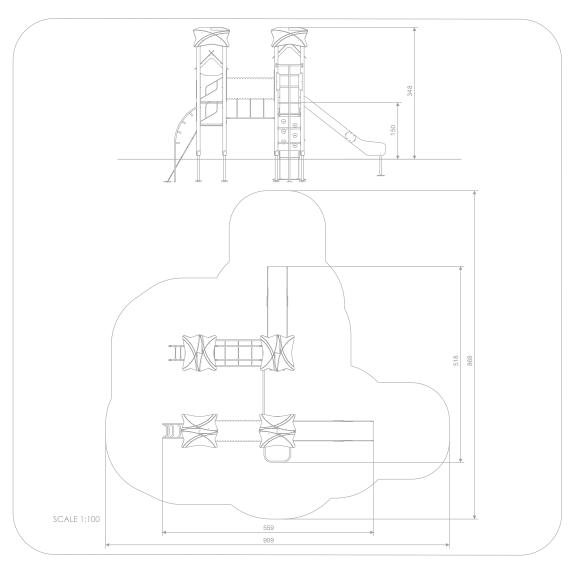

## INFORMATION ABOUT THE PRODUCT

| Dimensions                                                                                                                       | 518 x 559 cm |
|----------------------------------------------------------------------------------------------------------------------------------|--------------|
| Safety zone                                                                                                                      | 868 x 909 cm |
| Safety zone area                                                                                                                 | 49,3 m²      |
| Overall height                                                                                                                   | 348 cm       |
| Free fall height                                                                                                                 | 150 cm       |
| Amount of users                                                                                                                  | 19           |
| Product complies with EN 1176-1:2017-12                                                                                          | YES          |
| Availability of spare parts                                                                                                      | YES          |
| Age range                                                                                                                        | 3-14         |
| According to EN 1176-1:2017-12 norm, the product requires applying a safety surface according to the product's free fall height. |              |