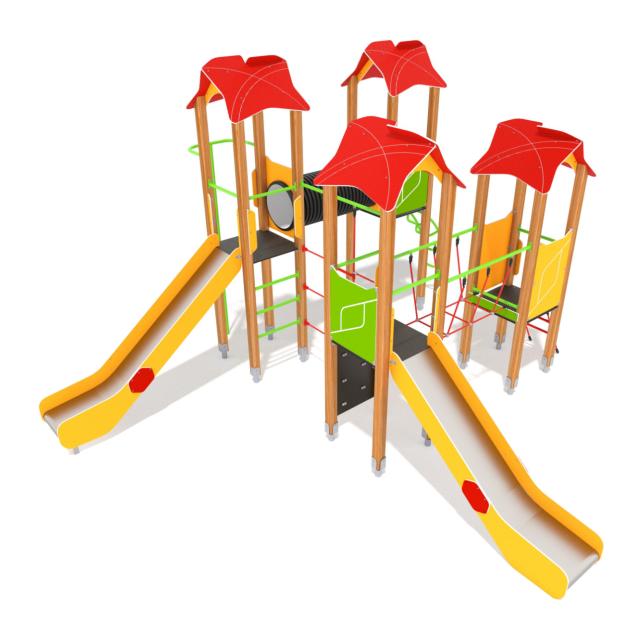

## INFORMATION ABOUT THE PRODUCT

| Dimensions                                                                                                                       | 518 x 559 cm |
|----------------------------------------------------------------------------------------------------------------------------------|--------------|
| Safety zone                                                                                                                      | 868 x 909 cm |
| Safety zone area                                                                                                                 | 49,3 m²      |
| Overall height                                                                                                                   | 348 cm       |
| Free fall height                                                                                                                 | 150 cm       |
| Amount of users                                                                                                                  | 19           |
| Product complies with EN 1176-1:2017-12                                                                                          | YES          |
| Availability of spare parts                                                                                                      | YES          |
| Age range                                                                                                                        | 3-14         |
| According to EN 1176-1:2017-12 norm, the product requires applying a safety surface according to the product's free fall height. |              |